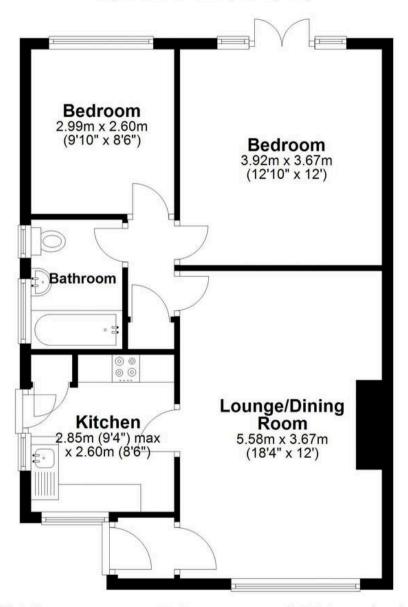

## Floor Plan

Approx. 59.3 sq. metres (638.1 sq. feet)

Total area: approx. 59.3 sq. metres (638.1 sq. feet)

The Floor Plan is not to Scale and measurements and areas shown are approximate and therefore should be used for illustrative purposes only. The plan has been prepared with due dilligence and whilst we have confidence in the information produced it should not be relied upon. Maximum lengths and widths are represented on the plan. If there are any aspects of particular imprtance, you should carry out or commission your own inspection of the property. Copyright ≥ SKMSTUDIO