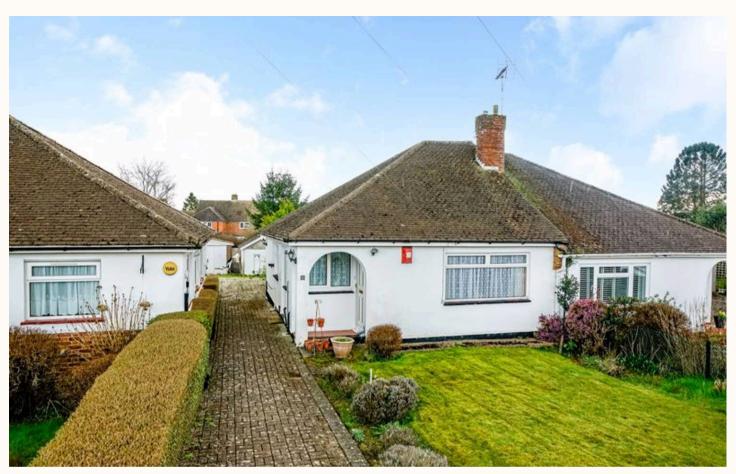

Town & Country

The Dell, Caddington
Guide Price £350,000

# 5 The Dell

#### Caddington

- Semi Detached Bungalow
- 2 Double Bedrooms
- Generous Living Room
- Fitted Kitchen
- Generous Garden
- Garage via shared driveway with option for additional parking
- In the heart of Caddington

#### Caddington

This 2-bedroom semi-detached bungalow is located in the heart of Caddington Village, located in a sought after a cul-de-sac.

There is a welcoming hallway that leads to a bright and airy living room at the front of the home. The well-equipped kitchen off the living room has its own access to the side of the property.