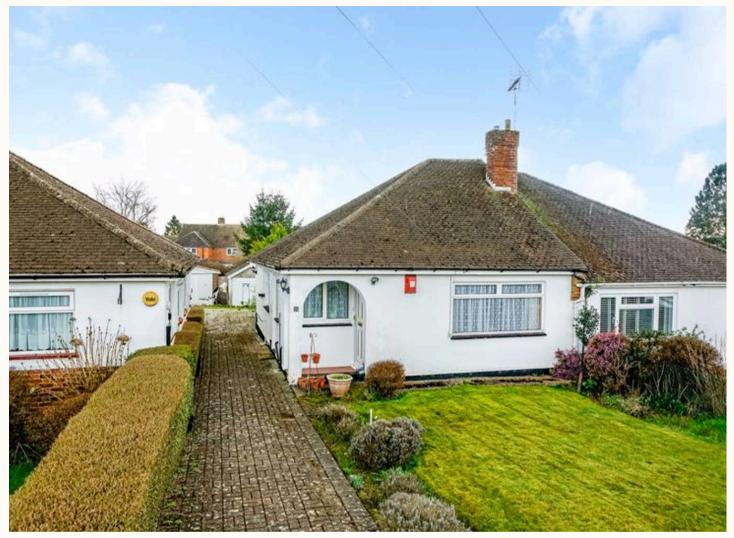

## 5 The Dell

#### Caddington

This 2-bedroom semi-detached bungalow is located in the heart of Caddington Village, located in a sought after a cul-de-sac.

There is a welcoming hallway that leads to a bright and airy living room at the front of the home. The well-equipped kitchen off the living room has its own access to the side of the property.