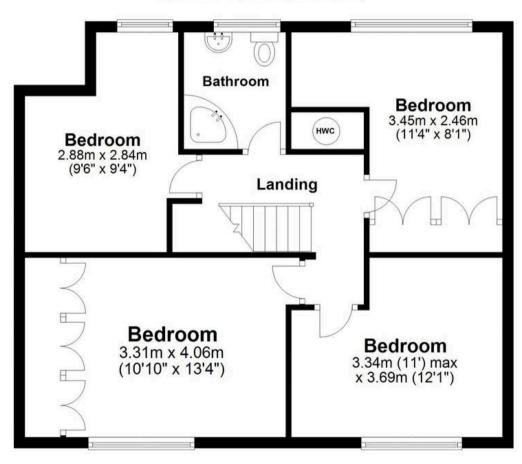

# **First Floor**

Approx. 63.8 sq. metres (686.5 sq. feet)

Total area: approx. 118.0 sq. metres (1269.9 sq. feet)

Disclaimer - Floor plan is for marketing purposes only and is to be used as a guide - SKM Studio Plan produced using PlanUp.

### Slip End

Nestled in the heart of Slip End, this charming 4-bedroom mid-terraced house offers the perfect blend of traditional features and contemporary comforts. Stepping into the property, you are greeted by a welcoming entrance hall leading to a generous 19ft lounge, providing ample space for relaxation and entertaining. The dining room exudes character with its exposed beams, while the kitchen/breakfast room boasts modern fixtures and fittings, creating a harmonious balance between old and new. The first floor is home to four well-proportioned bedrooms, offering comfortable accommodation for families or those seeking additional space for guests. Completing the interior, a first-floor bathroom provides convenience and functionality. This village cottage benefits from gas central heating and double glazing throughout, ensuring a warm and energy-efficient living environment all year round.