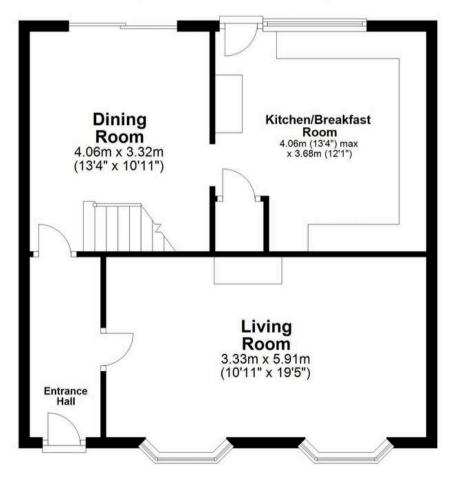

**Ground Floor** 

Approx. 54.2 sq. metres (583.3 sq. feet)

### Slip End

Nestled in the heart of Slip End, this charming 4-bedroom mid-terraced house offers the perfect blend of traditional features and contemporary comforts. Stepping into the property, you are greeted by a welcoming entrance hall leading to a generous 19ft lounge, providing ample space for relaxation and entertaining. The dining room exudes character with its exposed beams, while the kitchen/breakfast room boasts modern fixtures and fittings, creating a harmonious balance between old and new. The first floor is home to four well-proportioned bedrooms, offering comfortable accommodation for families or those seeking additional space for guests. Completing the interior, a first-floor bathroom provides convenience and functionality. This village cottage benefits from gas central heating and double glazing throughout, ensuring a warm and energy-efficient living environment all year round.