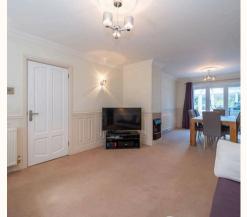

The home must be viewed to be fully appreciated and caters for the large family with it's Well Proportioned Rooms, Parking For Numerous Vehicles and Large Gardens to the Front and Rear elevation.

You'll enter the home into the Hallway and to the Right Hand Side will find the through Lounge/Dining Room, whilst the Fitted Kitchen is straight on from the hall. The Kitchen offers a range of cupboards, space for a range cooker and granite tops throughout. Off of the Kitchen you will find the Utility Room with Cloakroom and in turn from there there's a Large Conservatory that doubles up for our owner as a Family Room.