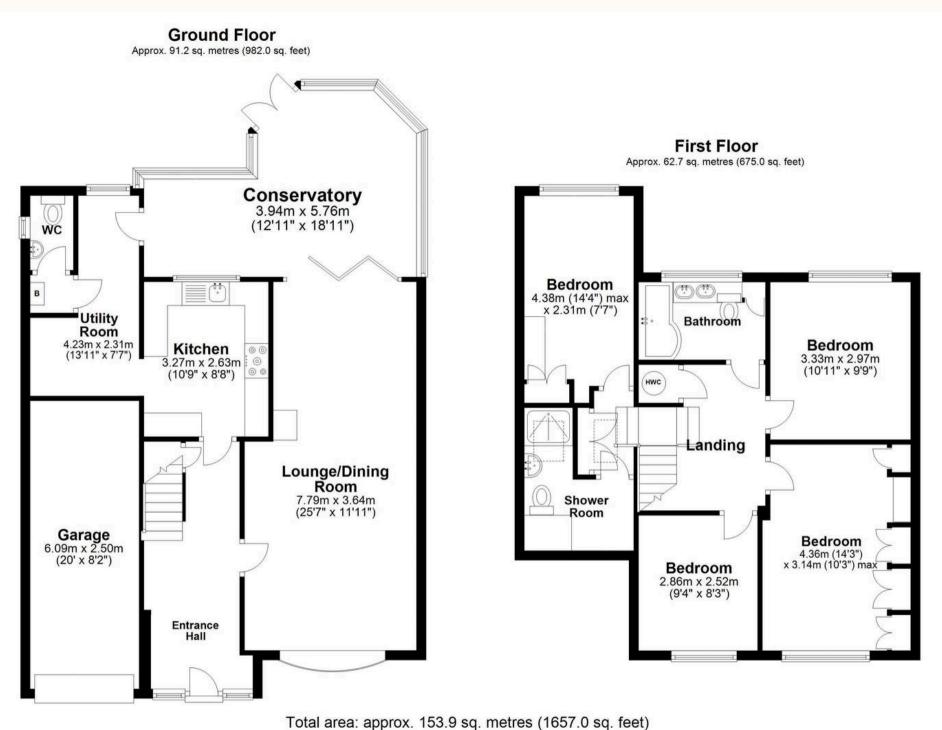

The home must be viewed to be fully appreciated and caters for the large family with it's Well Proportioned Rooms, Parking For Numerous Vehicles and Large Gardens to the Front and Rear elevation.

You'll enter the home into the Hallway and to the Right Hand Side will find the through Lounge/Dining Room, whilst the Fitted Kitchen is straight on from the hall. The Kitchen offers a range of cupboards, space for a range cooker and granite tops throughout. Off of the Kitchen you will find the Utility Room with Cloakroom and in turn from there there's a Large Conservatory that doubles up for our owner as a Family Room.

The upper floor benefits from Four Double Bedrooms, a Family Bathroom and a separate Shower Room.

Externally this house really shines with its Gardens, both Front and Rear. The Rear Garden backs onto open fields, whilst the large Front Garden with its Driveway means the house is well set back from Mancroft Road itself. You will also find a 20ft Garage for additional parking.

This house really must be viewed to fully appreciate what's on offer so don't delay in calling us today to book your appointment to see this fabulous home.

Disclaimer - Floor plan is for marketing purposes only and is to be used as a guide - SKM Studio Plan produced using PlanUp.