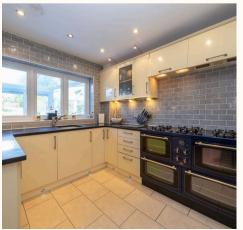

The home must be viewed to be fully appreciated and caters for the large family with it's Well Proportioned Rooms, Parking For Numerous Vehicles and Large Gardens to the Front and Rear elevation.

You'll enter the home into the Hallway and to the Right Hand Side will find the through Lounge/Dining Room, whilst the Fitted Kitchen is straight on from the hall. The Kitchen offers a range of cupboards, space for a range cooker and granite tops throughout. Off of the Kitchen you will find the Utility Room with Cloakroom and in turn from there there's a Large Conservatory that doubles up for our owner as a Family Room.