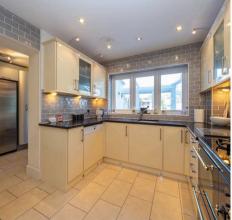

The home must be viewed to be fully appreciated and caters for the large family with it's Well Proportioned Rooms, Parking For Numerous Vehicles and Large Gardens to the Front and Rear elevation.

You'll enter the home into the Hallway and to the Right Hand Side will find the through Lounge/Dining Room, whilst the Fitted Kitchen is straight on from the hall. The Kitchen offers a range of cupboards, space for a range cooker and granite tops throughout. Off of the Kitchen you will find the Utility Room with Cloakroom and in turn from there there's a Large Conservatory that doubles up for our owner as a Family Room.